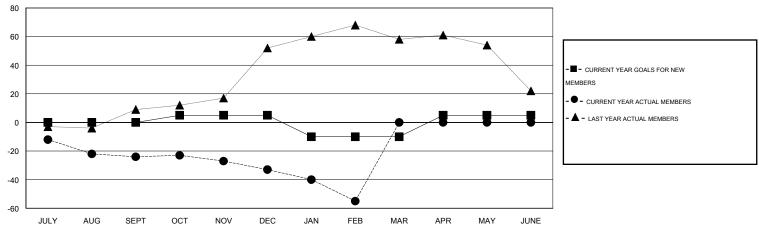

## GOALS AND ACTUAL NEW CLUBS CUMULATIVE

| DROPPED CLUBS: 0  DROPPED MEMBERS |     | 19 CLUBS OF 42 ADDED 1 OR MORE<br>NEW MEMBERS |                       | ON<br>1,198 (81.66%)<br>269 (18.34%) |
|-----------------------------------|-----|-----------------------------------------------|-----------------------|--------------------------------------|
| DECEASED                          | 8   | CLICK HERE FOR HEALTH ASSESSMENT DATA         | FAMILY UNIT MEMBERS   | 219                                  |
| CLUB CANCELLED OTHER              | 105 |                                               | HEAD OF HOUSEHOLD     | 107                                  |
| TOTAL                             | 113 |                                               | NON-HEAD OF HOUSEHOLD | 112                                  |