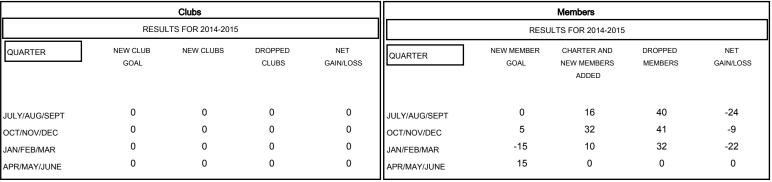

## GOALS AND ACTUAL NEW CLUBS CUMULATIVE

| DROPPED CLUBS: 0  DROPPED MEMBERS |     | 19 CLUBS OF 42 ADDED 1 OR MORE<br>NEW MEMBERS |                       | ON<br>1,198 (81.66%)<br>269 (18.34%) |
|-----------------------------------|-----|-----------------------------------------------|-----------------------|--------------------------------------|
| DECEASED                          | 8   | CLICK HERE FOR HEALTH ASSESSMENT DATA         | FAMILY UNIT MEMBERS   | 219                                  |
| CLUB CANCELLED OTHER              | 105 |                                               | HEAD OF HOUSEHOLD     | 107                                  |
| TOTAL                             | 113 |                                               | NON-HEAD OF HOUSEHOLD | 112                                  |